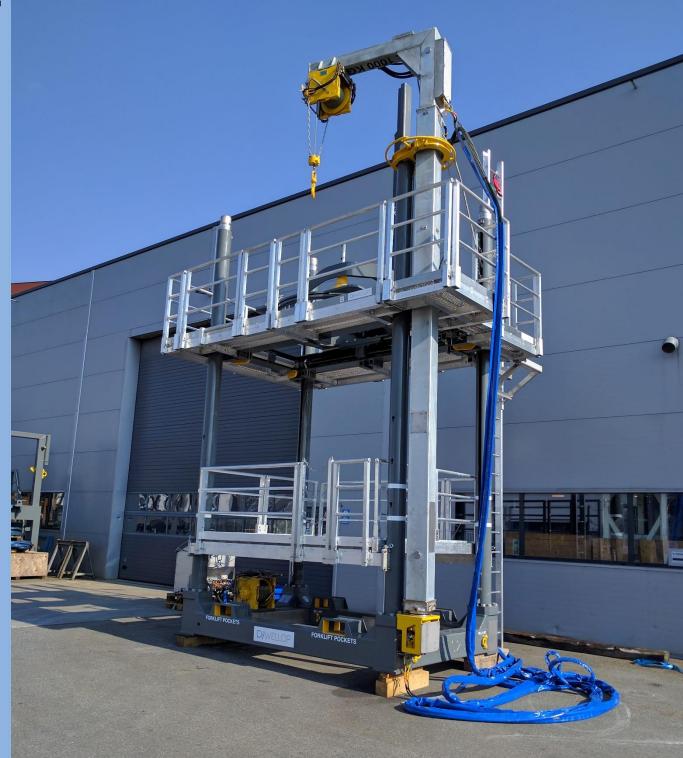

#### **OVERVIEW**

The DWELLOP Jacking Frame have for more than 20 years proven its durability and shown resilience in harsh operating conditions from around the world. The latest upgrade now allows the largest coiled tubing injectors to be skidded off well. The Frame is offered with class leading access and working environment.

The Jacking Frame can be delivered with open end for easy tool change and complete skid-off capability.

The optional Gin Pole can be customized in range and SWL.

#### TECHNICAL

- SWL: 20 tons
- Jacking height: 6m (18ft)
- Injector tilting
- Injector skidding
- Injector slewing
- BOP Platform

#### **OPTIONS**

- Injector platform staircase
- 3 ton Stabbing winch
- Injector goose-neck staircase
- Hydraulic injector slewing
- Stainless steel fittings
- Gin Pole with 3 ton tugger
  winch

IMPROVED WORKING ENVIRONMENT