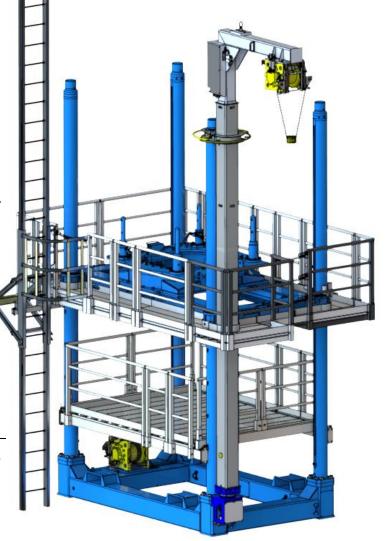

#### **OVERVIEW**

The DWELLOP Jacking Frame have for more than 20 years proven its durability and shown resilience in harsh operating conditions from around the world. The latest upgrade now allows the largest coiled tubing injectors to be skidded off well. The Frame is offered with class leading access and working environment.

The Jacking Frame can be delivered with open end for easy tool change and complete skid-off capability.

The optional Gin Pole can be customized in range and SWL.

#### TECHNICAL

- SWL: 20 tons
- Jacking height: 6m (18ft)
- Injector tilting
- Injector skidding
- Injector slewing
- BOP Platform

#### **OPTIONS**

- Injector platform staircase
- 3 ton Stabbing winch
- Injector goose-neck staircase
- Hydraulic injector slewing
- Stainless steel fittings
- Gin Pole with 3 ton tugger
  winch

IMPROVED WORKING ENVIRONMENT